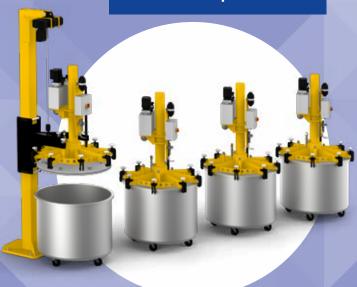

### FIXED COLUMN PRESS OUT UNIT

This type is used to feed 3 roll mills, filter presses and dosing units