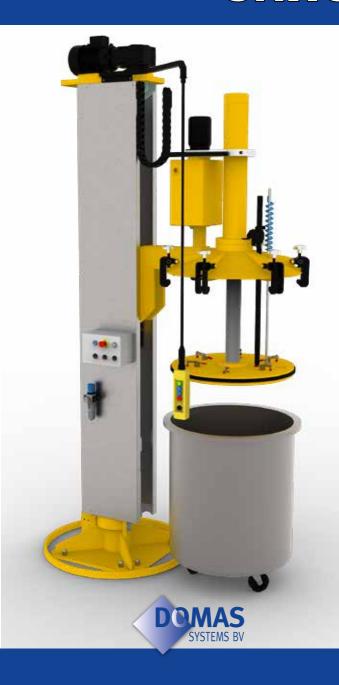

## DETACHABLE PRESS OUT UNIT

This type is used in applications where the tanks are on the floor when pressed out.

### MOBILE PRESS OUT UNIT

This type is used in applications where a static press out is not affordable, or when platforms are used. The possibilities are endless!