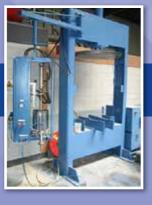

### FIXED COLUMN PRESS OUT UNIT

This type is used to feed 3 roll mills, filter presses and dosing units