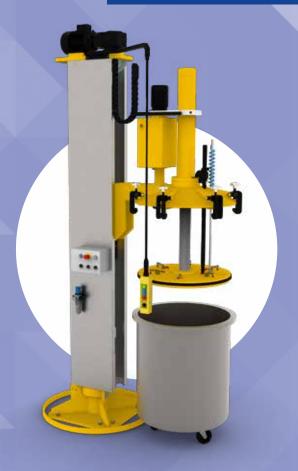

## DETACHABLE PRESS OUT UNIT

This type is used in applications where the tanks are on the floor when pressed out.

### MOBILE PRESS OUT UNIT

This type is used in applications where a static press out is not affordable, or when platforms are used. The possibilities are endless!