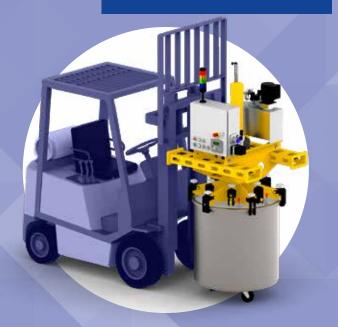

### MOBILE PRESS OUT UNIT

This type is used in applications where a static press out is not affordable, or when platforms are used. The possibilities are endless!